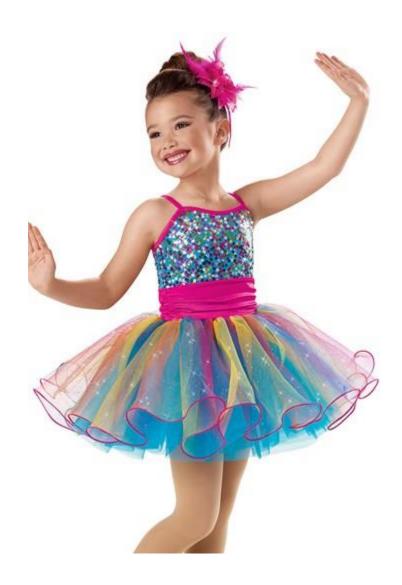

#### KAYLEE TBJ (5.5-6.5 yrs.) Sat. 9:30-11 a.m.

Tights: Tan footed

Shoes: Jazz

Make-up: Red lipstick, rosy cheeks, brown eyeshadow and mascara

Hair: High bun at the crown of the head

Song: "Super C-U-T-E"

Includes: Feather patch for hair & rhinestone choker