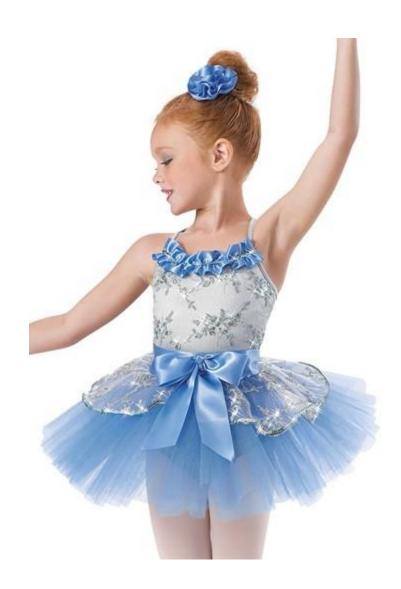

## JESSIE Ballet 1/2 (9+ yrs.) Tues. 5-6 p.m.

Tights: Pink footed

**Shoes:** Ballet

Make-up: Red lipstick, rosy cheeks, brown eyeshadow and mascara

Hair: Bun at the crown of the head

Song: "Hymn"

Includes: Pearl headband