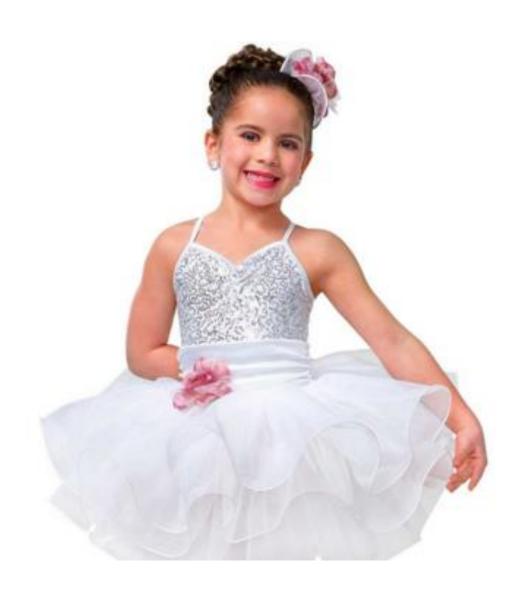

### CHELSEA TBT (2.5-3.5 yrs.) Mon. 9:30-10:30 a.m.

Tights: Pink footed

Shoes: Tap

Make-up: Red lipstick, rosy cheeks, brown eyeshadow and mascara

Hair: High bun at the crown of the head

Song: "Everyday Princess"

Includes: Rose tricot barrette headdress