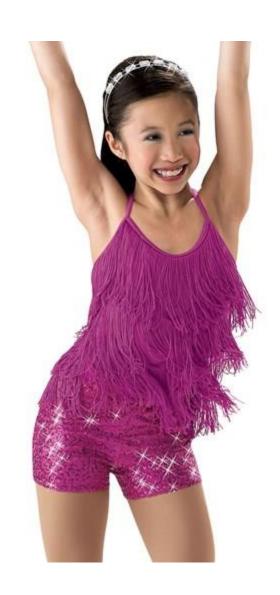

### KAYLEE Jazz/ Lyrical (9+ yrs.) Thurs. 7-8 p.m.

**Tights:** Tan footed **Shoes:** Black Jazz

Make-up: Red lipstick, rosy cheeks, brown eyeshadow and mascara

Hair: Half up, half down - curled

Song: "Vagabond"

Includes: Large flower for hair