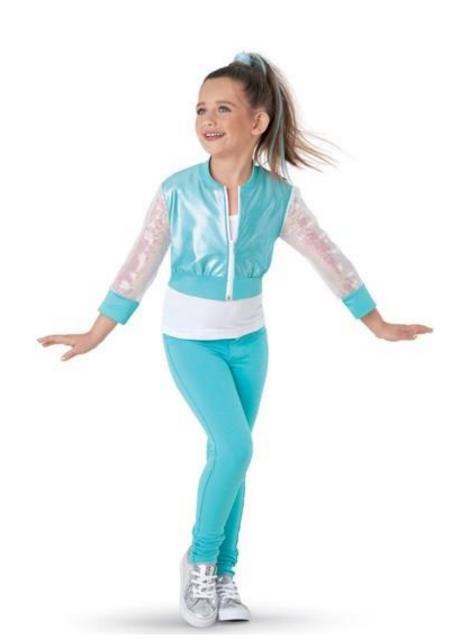

## REGAN Hip Hop (6-8 yrs.) Mon. 6-7 p.m.

**Shoes:** The hip hop shoes you wear to class

Make-up: Red lipstick, rosy cheeks, brown eyeshadow and mascara

Hair: Half up, half down – straight or curled

Song: "Gibberish"

Includes: A white cotton tank & a glitter headband (not shown)

**Girls: See below** 

#### **Boys: Black Hoodie**