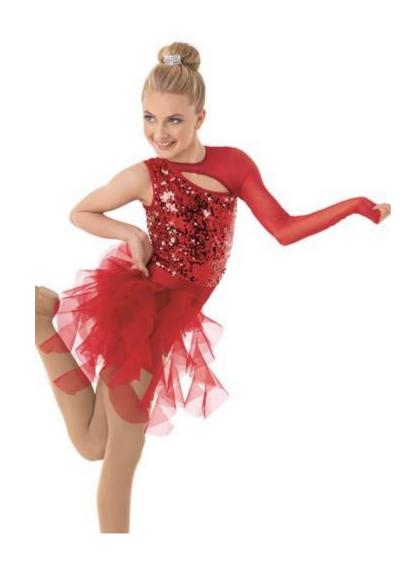

### TINA Hip Hop (9+ yrs.) Wed. 6-7 p.m.

Shoes: Black Hip Hop Shoes (Majority of the shoe should be black)

Make-up: Red lipstick, rosy cheeks, brown eyeshadow and mascara

**Hair:** Half up, half down – curly or straight

Song: "Children"

Includes: Metallic bow tie, stud hat & metallic mitts

Girls: See Below Caleb & Kale: Black hat

#### Items to be purchased on own:

- Shirt: White button-up, long sleeves, collar
- Black bow tie
- Black harem pants (except Caleb)