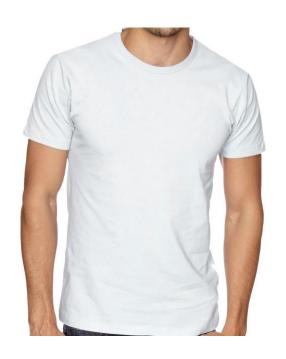

Song: "Downtown"

GIRLS: Tee GIRLS & BOYS: Harem Pants BOYS: Tee

Girls ONLY: Plaid Flannel T-shirt Boys ONLY: Tartan Plaid Flannel Shirt

### **Breaking &** Tricks (6+ yrs.) **Wed. 5-6 p.m. Wed. 6-6:30 p.m.**

Shoes: Black hip hop shoes (Any brand, as long as the majority of the

shoe is black)

Song: "Madness"

**Everyone: White T-shirt (that you already have) & Adidas Pants** 