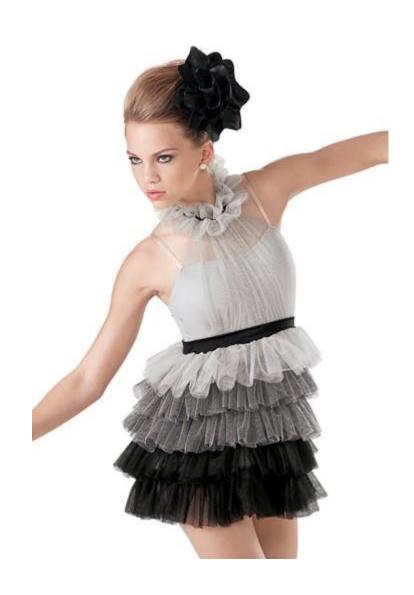

### TINA Hip Hop (9+ yrs.) Wed. 6-7 p.m.

Shoes: Black Hip Hop Shoes (Majority of the shoe should be black)

Make-up: Red lipstick, rosy cheeks, brown eyeshadow and mascara

**Hair:** Half up, half down – curly or straight

Song: "Children"

Includes: Metallic bow tie, stud hat & metallic mitts

Girls: See Below Caleb & Kale: Black hat

#### Items to be purchased on own:

- Shirt: White button-up, long sleeves, collar
- Black bow tie
- Black harem pants (except Caleb)