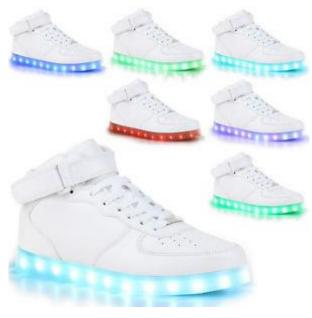

# REGAN Boys Hip Hop (9+ yrs.) Mon. 5-6 p.m.

**Shoes:** White, LED Shoes **Song:** "Robo Step Remix"