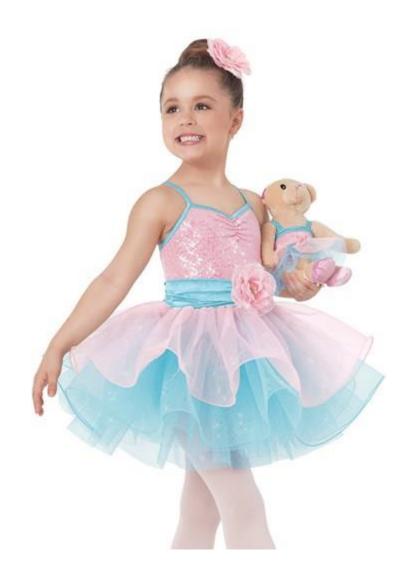

### CHELSEA TBT (2.5-3.5 yrs.) Wed. 4-5 p.m.

Tights: Pink footed

**Shoes:** Ballet

Make-up: Red lipstick, rosy cheeks, brown eyeshadow and mascara

Hair: High bun at the crown of the head

Song: "Baby Mine"

Includes: Flower for hair & matching teddy bear