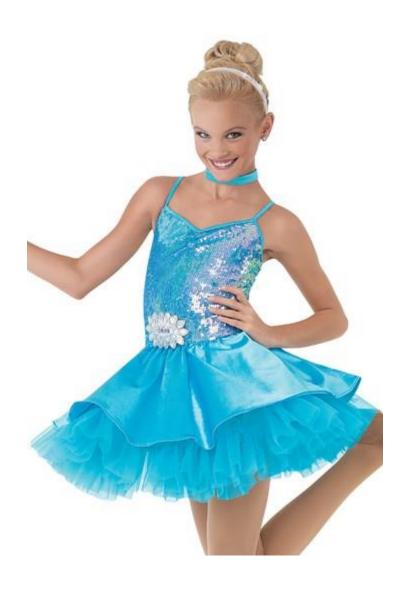

## HEATHER Jazz/Lyrical (11-13 yrs.) Tues. 4-5 p.m.

Tights: Tan footed

Shoes: Tan jazz shoes

Make-up: Red lipstick, rosy cheeks, brown eyeshadow and mascara

Hair: Low bun – left part

Song: "Sort of"

**Includes:** Flower barrette