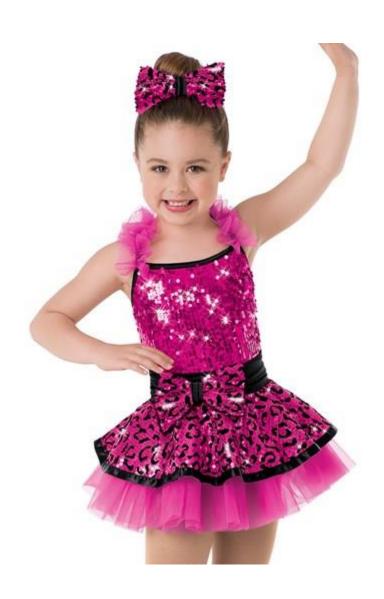

#### KAYLEE TBJ (5.5-6.5 yrs.) Mon. 4:30-6 p.m.

Tights: Tan footed

Shoes: Tap

Make-up: Red lipstick, rosy cheeks, brown eyeshadow and mascara

Hair: Curly, high ponytail

Song: "You Can't Stop the Beat"

Includes: Rhinestone headband & sequin wrist cuffs

#### KAYLEE TBJ (5.5-6.5 yrs.) Mon. 4:30-6 p.m.

Tights: Tan footed

Shoes: Jazz

Make-up: Red lipstick, rosy cheeks, brown eyeshadow and mascara

**Hair:** Curly, high ponytail **Song:** "Spinnin' Around"

Includes: Crystal headband & satin choker