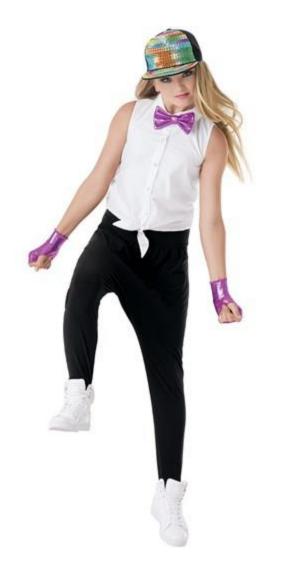

Song: "Children"

Includes: Metallic bow tie, stud hat & metallic mitts

Girls: See Below Caleb & Kale: Black hat

#### Items to be purchased on own:

- Shirt: White button-up, long sleeves, collar
- Black bow tie
- Black harem pants (except Caleb)