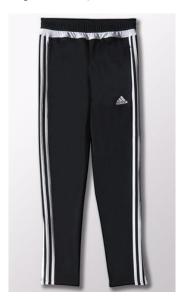

### **Breaking &** Tricks (6+ yrs.) **Wed. 5-6 p.m. Wed. 6-6:30 p.m.**

Shoes: Black hip hop shoes (Any brand, as long as the majority of the

shoe is black)

Song: "Madness"

**Everyone: White T-shirt (that you already have) & Adidas Pants** 