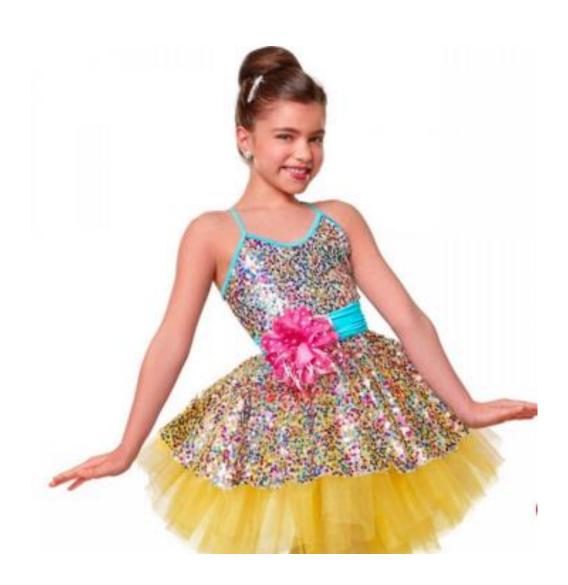

#### KAYLEE TBJ (7-8.5 yrs.) Sat. 11-12:30 p.m.

Tights: Tan footed

Shoes: Jazz

Make-up: Red lipstick, rosy cheeks, brown eyeshadow and mascara

Hair: High ponytail at the crown of the head

Song: "Baby, I'm a Star"

Includes: Rhinestone ponytail holder