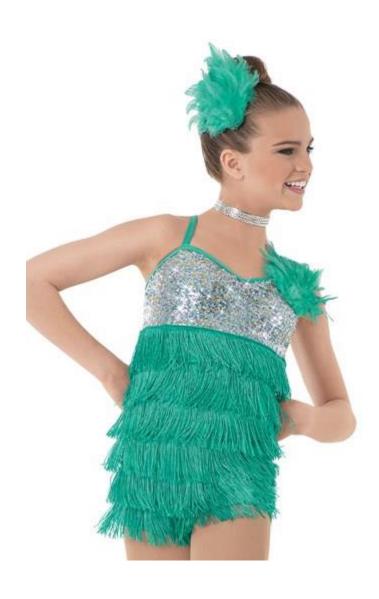

### KAYLEE Jazz/ Lyrical (9+ yrs.) Thurs. 7-8 p.m.

**Tights:** Tan footed **Shoes:** Black Jazz

Make-up: Red lipstick, rosy cheeks, brown eyeshadow and mascara

Hair: Half up, half down - curled

Song: "Vagabond"

Includes: Large flower for hair