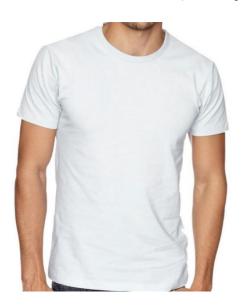

### **Breaking &** Tricks (6+ yrs.) **Wed. 5-6 p.m. Wed. 6-6:30 p.m.**

Shoes: Black hip hop shoes (Any brand, as long as the majority of the

shoe is black)

Song: "Madness"

**Everyone: White T-shirt (that you already have) & Adidas Pants** 