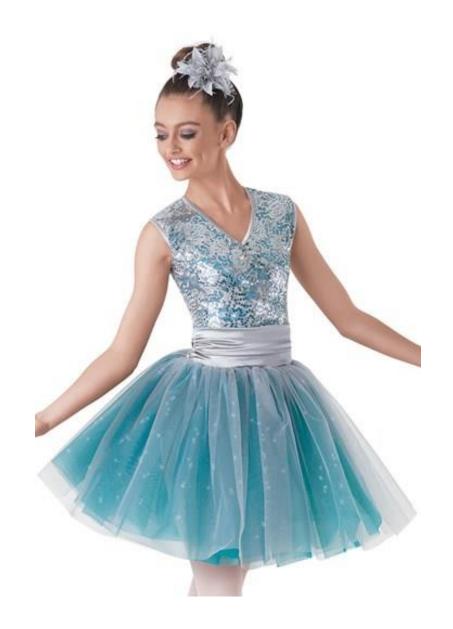

## HEATHER Jazz/Lyrical (11-13 yrs.) Tues. 4-5 p.m.

Tights: Tan footed

Shoes: Tan jazz shoes

Make-up: Red lipstick, rosy cheeks, brown eyeshadow and mascara

Hair: Low bun – left part

Song: "Sort of"

**Includes:** Flower barrette