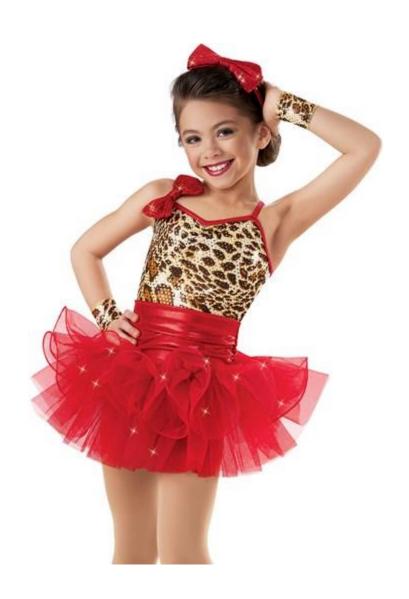

#### CHELSEA TBJ (3.5-5 yrs.) Mon. 10:30-12 p.m.

Tights: Tan footed

Shoes: Tap

Make-up: Red lipstick, rosy cheeks, brown eyeshadow and mascara

Hair: High ponytail (at the crown of the head) with pouf in front

Song: "Rock Star"

Includes: Cheetah sequin hair bow