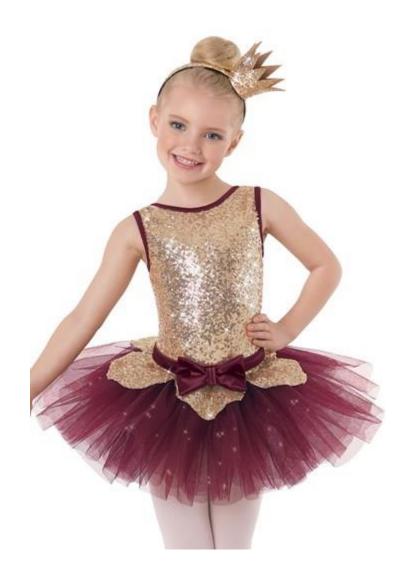

## KAYLEE Pre-Pointe/ Ballet Tech Mon. 8-9 p.m.

Tights: Tan footed

**Shoes:** Ballet/pointe shoes

Make-up: Red lipstick, rosy cheeks, brown eyeshadow and mascara

Hair: High bun at the crown of the head

Song: "Little Miss Sunshine"

Includes: Flower for hair