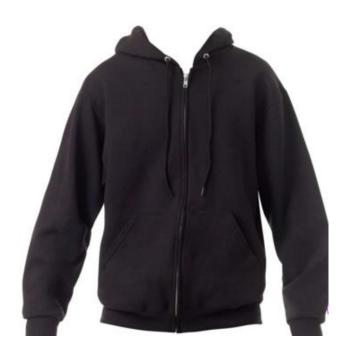

er" **Includes:** Satin rosette hairclip



#### JENNIFER TBJ (7-8.5 yrs.) Thurs. 4-5:30 p.m.

Tights: Tan footed

Shoes: Jazz

Make-up: Red lipstick, rosy cheeks, brown eyeshadow and mascara

Hair: Curly – Half up, half down with the bow on the left side

Song: "Accessories"

Includes: Sequin headband with bow & cheetah print sequin wrist cuffs



# REGAN Boys Hip Hop (9+ yrs.) Mon. 5-6 p.m.

**Shoes:** White, LED Shoes **Song:** "Robo Step Remix"







## REGAN Hip Hop (6-8 yrs.) Mon. 6-7 p.m.

**Shoes:** The hip hop shoes you wear to class

Make-up: Red lipstick, rosy cheeks, brown eyeshadow and mascara

Hair: Half up, half down – straight or curled

Song: "Gibberish"

Includes: A white cotton tank & a glitter headband (not shown)

**Girls: See below** 



#### **Boys: Black Hoodie**



#### Items to be purchased on own:

- White T-shirt
- Blue Jeans

#### JOSH

### **Boys Hip Hop** (5-8 yrs.)

### **Breaking &** Tricks (6+ yrs.) **Wed. 5-6 p.m. Wed. 6-6:30 p.m.**

Shoes: Black hip hop shoes (Any brand, as long as the majority of the

shoe is black)

Song: "Madness"

**Everyone: White T-shirt (that you already have) & Adidas Pants** 





**Boys Hip Hop ONLY: Grey Sweatshirt** 



## HEATHER Jazz/Lyrical (11-13 yrs.) Tues. 4-5 p.m.

Tights: Tan footed

Shoes: Tan jazz shoes

Make-up: Red lipstick, rosy cheeks, brown eyeshadow and mascara

Hair: Low bun – left part

Song: "Sort of"

**Includes:** Flower barrette



## HEATHER Tap 2 (11+ yrs.) Tues. 5-6 p.m.

Shoes: Black Oxford tap shoes – lace up

Make-up: Red lipstick, rosy cheeks, brown eyeshadow and mascara

Hair: Lo