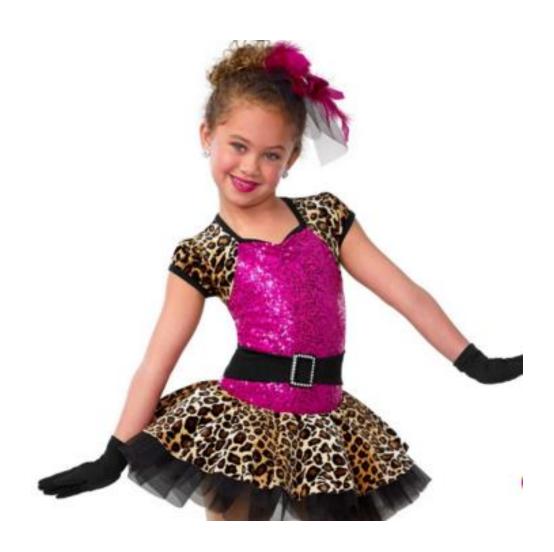

### TINA Hip Hop (6-8 yrs.) Wed. 4-5 p.m.

**Tights:** Convertible/Footless

Shoes: White Hip Hop Shoes (Majority of the shoe should be white)

Make-up: Red lipstick, rosy cheeks, brown eyeshadow and mascara

**Hair:** Half up, half down – high pony

Song: "Lips Are Movin'"

**Includes:** Matching sequin mitts