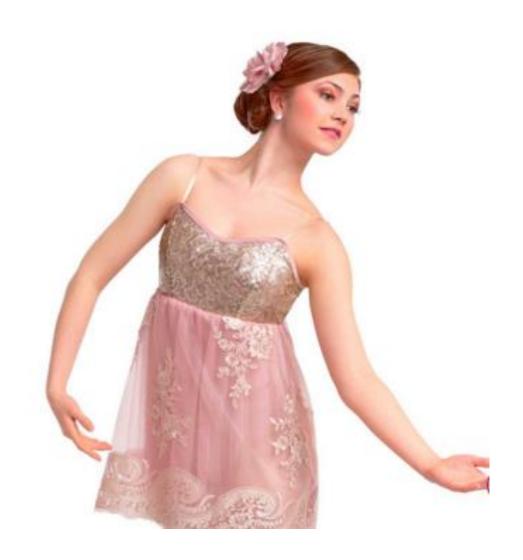

### KAYLEE Jazz/ Lyrical (9+ yrs.) Thurs. 7-8 p.m.

**Tights:** Tan footed **Shoes:** Black Jazz

Make-up: Red lipstick, rosy cheeks, brown eyeshadow and mascara

Hair: Half up, half down - curled

Song: "Vagabond"

Includes: Large flower for hair