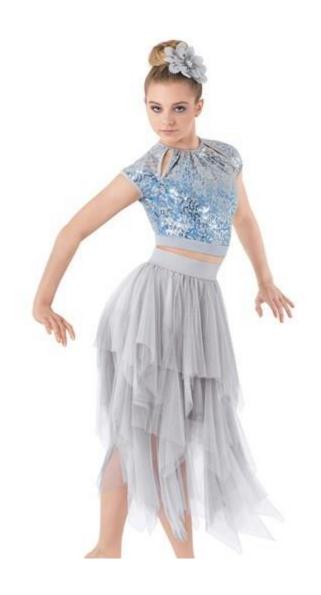

## HEATHER Teen Jazz/Lyrical (14+ yrs.) Tues. 8-9 p.m.

Tights: Tan footed

Shoes: Tan jazz shoes

Make-up: Red lipstick, rosy cheeks, brown eyeshadow and mascara

Hair: Low bun on the right side - left part

Song: "I'm in Here"